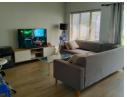

Guest/Family bathroom (walk-in shower, basin and toilet).

Spacious open plan lounge and dining area leads to undercover built-in braai area.

Modern kitchen with built-in cupboards and electric oven and hob.