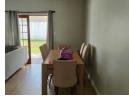

Guest/Family bathroom (walk-in shower, basin and toilet).

Spacious open plan lounge and dining area leads to undercover built-in braai area.

Modern kitchen with built-in cupboards and electric oven and hob.