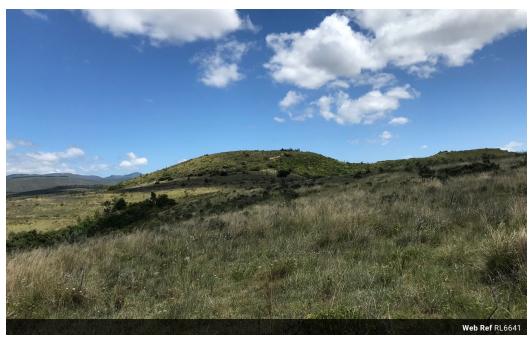

## 144 hectares Vacant Land For Sale in Elandsrivier, Uitenhage!

This Vacant Land is 55 km from Port Elizabeth (of which 14km is a gravel road). This land is VAT registered.

This is a great open space, with fantastic views, Indigenous bush and river frontage. There are a few planted, camped lands ideal for cattle and sheep.

The river has a constant trickle of water, however, it flows vigorously when there is a decent rain. The numerous ponds of water along the river are constantly filled with water. This makes it great for swimming spots. One of these spots has a small waterfall which cascades into a swimming pool, which we call the Lagoon.