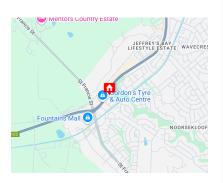

## Vacant stand For Sale!!

This vacant stand is situated in a well-developed area of Jeffreys Bay, close to the school and Fountains Mall for all your shopping needs, this property is perfect for a plot and plan or investment property.