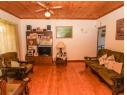

- 1 Bathroom with a bath, basin and shower, separate toilet.
  Spacious formal lounge and TV room with a cosy fireplace for added warmth and comfort.
- Dining room to enjoy endless family meals. Kitchen with built-in cupboards.