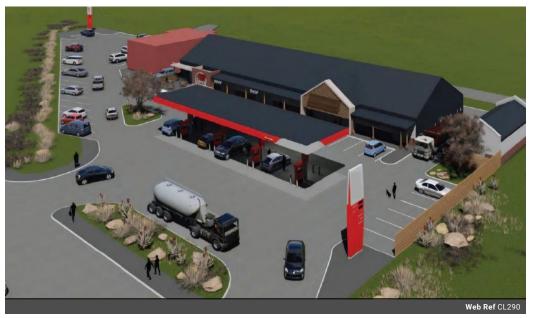

## Petrol Station Site For Sale - Ready to Build!!

COMPONENT 1 : Commercial Property:

- Selling Price: R 19 000 000 Retail site & Line shops (vacant land ready to build) Located along the Algoa Bay between Gqeberha (Port Elizabeth) and Coega in the Eastern Cape
- Approvals received
- Site Development Plan Environmental Authorization Traffic Impact Assessment Geotechnical Investigation
- Site Topographical Survey
- Municipal Plan Approval
- Tender Documentation

- Tenders Received
  Environmental Management Plan
  NTI Site and Retail license approved

COMPONENT 2 · Residential Pronerty