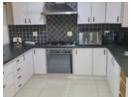

## 3 Bedroom Modern House Available

- This home offers the following:
  3 Spacious bedrooms with BIC
  2 Full bathrooms, main with en-suite
- Spacious kitchen with built-in oven, gas stove and extractor fan. Laundry.
- Open plan dining room area from the kitchen
- Living room with fireplace and aircon.
- Interleading double garage
- Spacious back garden for pets and kids to play
  Pre-paid electricity and water/utilities to be billed to tenants separately.