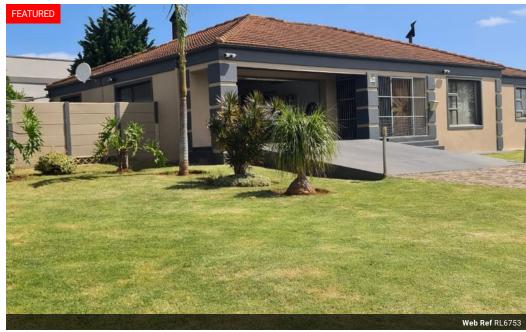

## 3 Bedroom Modern House Available

- This home offers the following:
  3 Spacious bedrooms with BIC
  2 Full bathrooms, main with en-suite
- Spacious kitchen with built-in oven, gas stove and extractor fan. Laundry.
- Open plan dining room area from the kitchen
- Living room with fireplace and aircon.
- Interleading double garage
- Spacious back garden for pets and kids to play
  Pre-paid electricity and water/utilities to be billed to tenants separately.

## Features

| Pets Allowed | Yes |                     |       |           |                     |
|--------------|-----|---------------------|-------|-----------|---------------------|
| Interior     |     | Exterior            |       | Sizes     |                     |
| Bedrooms     | 3   | Garages             | 2     | Land Size | 1,565m <sup>2</sup> |
| Bathrooms    | 2   | Carports / Parkings | 4     |           |                     |
| Kitchens     | 1   | Security            | No    |           |                     |
| Recep. Rooms | 2   | Pool                | No    |           |                     |
| Furnished    | No  | Views               | False |           |                     |
|              |     |                     |       |           |                     |