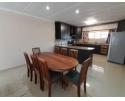

## Spacious Fully Furnished 1 Bedroom Garden Cottage!

This beautiful modern 1-bedroom garden cottage is suitable for 2 students sharing or a single person.

This cosy cottage offers the following: Beautiful modern spacious kitchen with ample cupboards. A modern full bathroom. A bedroom with lots of built-in cupboards. Open-plan lounge and dining room area with aircon. Secure private parking. Electricity usage is to be billed monthly to the tenant. Do not miss out on this beauty. No smoking, no pets, no children allowed. Bedding and towels are not included.