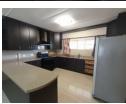

## Spacious Fully Furnished 1 Bedroom Garden Cottage!

This beautiful modern 1-bedroom garden cottage is suitable for 2 students sharing or a single person.

This cosy cottage offers the following: Beautiful modern spacious kitchen with ample cupboards. A modern full bathroom. A bedroom with lots of built-in cupboards. Open-plan lounge and dining room area with aircon. Secure private parking. Electricity usage is to be billed monthly to the tenant. Do not miss out on this beauty. No smoking, no pets, no children allowed. Bedding and towels are not included.