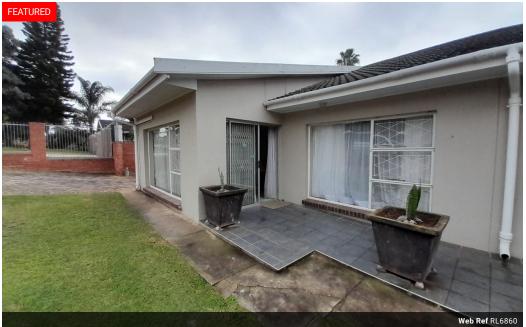

## Spacious Fully Furnished 1 Bedroom Garden Cottage!

This beautiful modern 1-bedroom garden cottage is suitable for 2 students sharing or a single person.

This cosy cottage offers the following: Beautiful modern spacious kitchen with ample cupboards. A modern full bathroom. A bedroom with lots of built-in cupboards. Open-plan lounge and dining room area with aircon. Secure private parking. Electricity usage is to be billed monthly to the tenant. Do not miss out on this beauty. No smoking, no pets, no children allowed. Bedding and towels are not included.