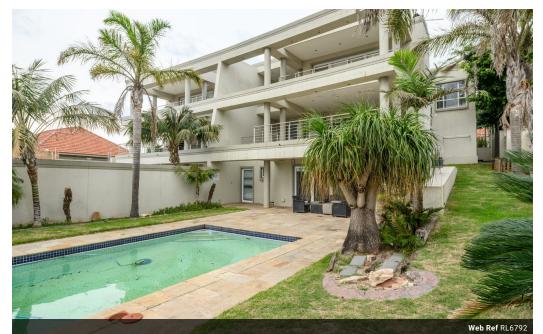

## Spacious Furnished Four Bedroom Sea-Facing Home in Humerail

This well-positioned sea-facing home is positioned in a sought-after suburb, offering stunning ocean views and a generous living space, providing plenty of room for comfortable living.

The open-plan kitchen flows into a spacious lounge and dining area, making it a great space for everyday living and entertaining.

The home features four well-sized bedrooms, with three en-suite bathrooms and one separate bathroom. 504 sqm Internal Space Four Bedrooms (three en-suite) Open-Plan Kitchen Lounge & Dining Area TV Room Laundry Room Swimming Pool Two Secure Parking Bays Storeroom for Extra Storage Great Sea Views Double Garage