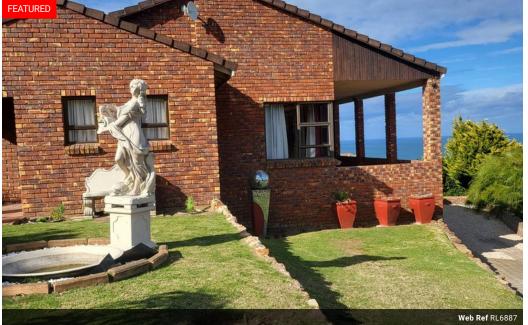

## 3 Bedroom House To Let in Blue Horizon Bay

Step into this spacious 3-bedroom home offering breathtaking sea views and versatile entertainment spaces.

From the welcoming entrance, you enter a comfortable lounge with a cozy fireplace, perfect for chilly evenings. A patio door opens onto a large undercover stoep with a built-in braai overlooking the ocean, while a second patio door at the back leads to another outdoor braai area, ideal for gatherings.

All three bedrooms are well-sized, with the main bedroom offering an en-suite bathroom. A second full bathroom and a guest toilet serve the rest of the home. Each bedroom opens onto an undercover balcony with sea views, making every morning a pleasure. A flexible room can be used as a study or laundry, adding to the home's practicality.