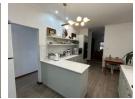

The heart of the home is the modern kitchen, equipped with a gas stove and extractor fan, complemented by high-quality finishes and a dedicated laundry space for added convenience. Adjacent to the kitchen, the dining area boasts a charming fireplace, creating a warm ambience for family gatherings. The stacker doors offer flexibility, allowing you to either close off the space or open it up to the inviting indoor braai area, which is fitted with air conditioning. This area seamlessly connects to a...