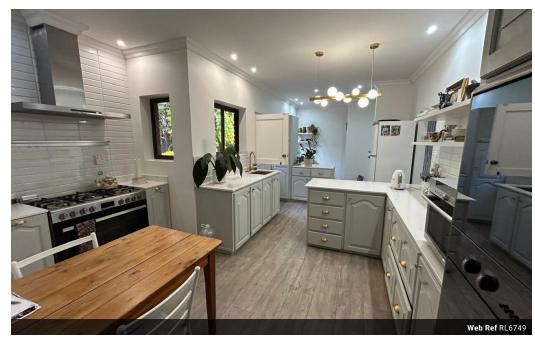

The heart of the home is the modern kitchen, equipped with a gas stove and extractor fan, complemented by high-quality finishes and a dedicated laundry space for added convenience. Adjacent to the kitchen, the dining area boasts a charming fireplace, creating a warm ambience for family gatherings. The stacker doors offer flexibility, allowing you to either close off the space or open it up to the inviting indoor braai area, which is fitted with air conditioning. This area seamlessly connects to a...