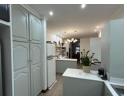

The heart of the home is the modern kitchen, equipped with a gas stove and extractor fan, complemented by high-quality finishes and a dedicated laundry space for added convenience. Adjacent to the kitchen, the dining area boasts a charming fireplace, creating a warm ambience for family gatherings. The stacker doors offer flexibility, allowing you to either close off the space or open it up to the inviting indoor braai area, which is fitted with air conditioning. This area seamlessly connects to a...