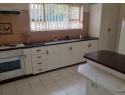

Guest bathroom with separate toilet.

Fitted kitchen with separate scullery.

Dining room, TV room, lounge, large indoor braai room and a covered stoep area.

Outbuilding for storage space or conversion into flatlet, with a shower and toilet. Double lock-up garage, entrance gate leading to the back yard.