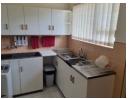

Guest bathroom with separate toilet.

Fitted kitchen with separate scullery.

Dining room, TV room, lounge, large indoor braai room and a covered stoep area.

Outbuilding for storage space or conversion into flatlet, with a shower and toilet. Double lock-up garage, entrance gate leading to the back yard.