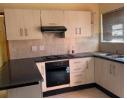

The property offers the following:

Open lounge, dining room and fitted kitchen with stove, oven and hob. 3 Bedrooms (spacious main bedroom with en-suite bathroom). Guest bathroom.

Indoor braai room Swimming pool. Single garage and parking space behind gates. Fully enclosed yard. Tiled roof. Tiled flooring. Low levies.