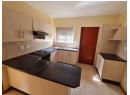

The property offers the following:

Open lounge, dining room and fitted kitchen with stove, oven and hob. 3 Bedrooms (spacious main bedroom with en-suite bathroom). Guest bathroom.

Indoor braai room Swimming pool. Single garage and parking space behind gates. Fully enclosed yard. Tiled roof. Tiled flooring. Low levies.