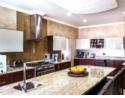

The property offers the following

Upper level:

Open-plan lounge, TV and dining room. Spacious fitted kitchen with stove, oven and hob. 4 Bedrooms, 3 bathrooms, laundry room and balconies.

Ground level:

Dining room, fitted kitchen with stove, oven and hob. 3 Bedrooms - huge walk-in closet, 3 bathrooms and a storage room.