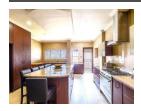

The property offers the following

Upper level:

Open-plan lounge, TV and dining room. Spacious fitted kitchen with stove, oven and hob. 4 Bedrooms, 3 bathrooms, laundry room and balconies.

Ground level:

Dining room, fitted kitchen with stove, oven and hob. 3 Bedrooms - huge walk-in closet, 3 bathrooms and a storage room.