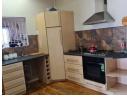

Lounge/dining room.

Fitted kitchen with built-in Gas Stove, oven and hob.

Indoor braai room.

2 Bathrooms (one full bathroom and the other with a shower over bath, basin and separate toilet).

Flat (ground level):