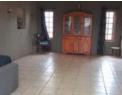

Lounge/dining room.

Fitted kitchen with built-in Gas Stove, oven and hob.

Indoor braai room.

2 Bathrooms (one full bathroom and the other with a shower over bath, basin and separate toilet).

Flat (ground level):