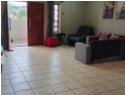

Lounge/dining room.

Fitted kitchen with built-in Gas Stove, oven and hob.

Indoor braai room.

2 Bathrooms (one full bathroom and the other with a shower over bath, basin and separate toilet).

Flat (ground level):