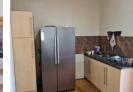

Lounge/dining room.

Fitted kitchen with built-in Gas Stove, oven and hob.

Indoor braai room.

2 Bathrooms (one full bathroom and the other with a shower over bath, basin and separate toilet).

Flat (ground level):