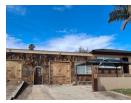

The outdoor space consists of:

- External building with a basin and toilet that can be utilized as a laundry
- 2nd External building that can be converted into a flatlet or used for storage
- Undercover outdoor entertainment area with a built-in braai
- Enclosed garden area
- Swimming pool