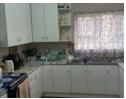

Kitchen: Features built-in cupboards with access to an undercover entertainment area (loose stove not included).

Entertainment area: Includes a built-in braai, flowing seamlessly to the laundry and backyard with an additional braai area.