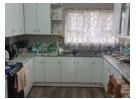

Kitchen: Features built-in cupboards with access to an undercover entertainment area (loose stove not included).

Entertainment area: Includes a built-in braai, flowing seamlessly to the laundry and backyard with an additional braai area.