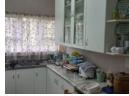

Kitchen: Features built-in cupboards with access to an undercover entertainment area (loose stove not included).

Entertainment area: Includes a built-in braai, flowing seamlessly to the laundry and backyard with an additional braai area.