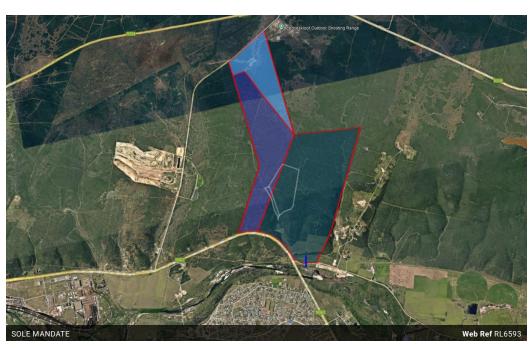

## 404 Hectare Farm For Sale In Nelson Mandela Bay Rural!!

**EXCLUSIVE SOLE MANDATE!!** 

Located inside the Nelson Mandela Metropole urban edge, on the R367 main road to Uitenhage/Coega.

This vacant land can be used for agriculture or mixed-use, to the prime location near infrastructure and transport routes and proximity to bulk services.

The farm is divided into 3 portions and can be purchased separately or as a whole. Portion 1 offers 208,8308 hectares at R7 800 000 (Excluding Vat). Portion 7 offers 125,2862 hectares at R4 600 000 (Excluding Vat). Portion 9 offers 69,9041 hectares at R2 600 000 (Excluding Vat)