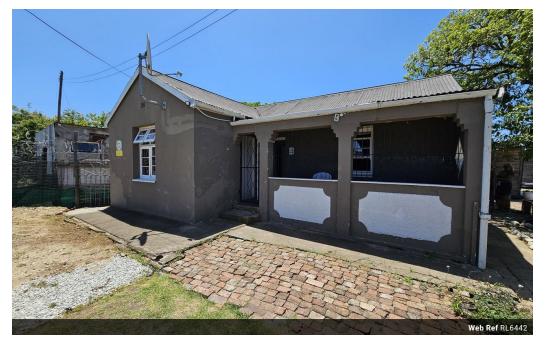

## 2 Bedroom home for sale in Uitenhage (Kabah)!!

This character-filled, old-school two-bedroom house with double Erf/Plot is situated in Uitenhage/Kabah and offers the perfect blend of charm and potential.

This property boasts two en-suite bathrooms and wooden floors throughout, adding warmth and character to the living spaces. It also features a well-maintained yard with ample space for future development.

The tiled kitchen is functional and offers a great space for cooking.

The well-maintained yard includes a wooden shed, ideal for storage, and a cosy outdoor fire pit with a sitting area, perfect for relaxing evenings.

Whether you're looking for a home with character or a property with substantial potential for expansion or development, this house is full of possibilities.

Key Features: 2 Bedrooms with en-suite bathrooms. Original wooden floors. Tiled