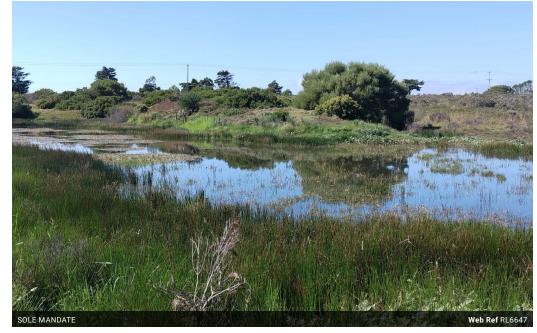

## 34 Hectare Rocklands Farm with multiple dwellings!!

EXCLUSIVE SOLE MANDATE!!

This farm is situated less than 10 km from Uitenhage and is situated close to Ankervas Primary School and Uncle Freddies shop and petrol station.

It offers a ground dam and 3 boreholes, with new piping laid from the borehole to the main underground water tank.

Dwelling 1 offers: 3 bedrooms, 2 bathrooms, indoor braai room, fitted kitchen, lounge, enclosed yard.