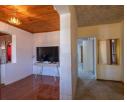

Lounge with a stacker door opening to the backyard and braai area, perfect for entertaining.

Modern kitchen fitted with an oven and hob.

Combination of tiled and wooden flooring, adding warmth and...