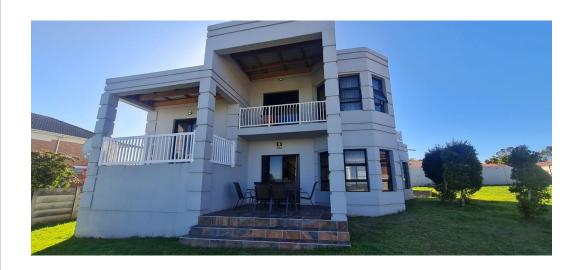

This beautiful, modern double storey family home is situated in Strelitzia Park, and offers the following:

Ground level:

Open lounge, dining room, fitted kitchen with stove, oven and hob. Separate pantry. Guest toilet.

3 Bedrooms. Main bedroom with air-con, walk-in closet and spacious full en-suite bathroom. Full guest bathroom, study room, 3 balconies. Under roof balcony entertainment area with built-in braai.

Double garage on remote. Double carport. Spacious fully enclosed yard. Pre-paid electricity. Tile and laminated flooring Estimated Rates: R2439.20pm