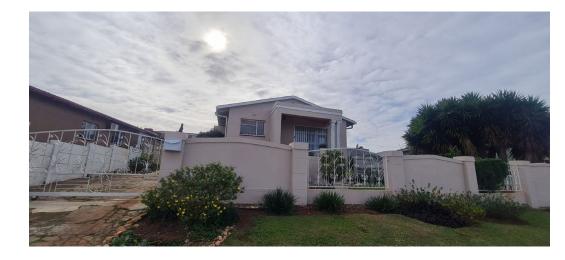

## Neat 3 Bedroom home For Sale in Scheepershoogte, Uitenhage.

EXCLUSIVE SOLE MANDATE!!

This well-kept property might be the perfect starter home for you.

The property features a combination of tiled and wooden flooring, along with a fitted kitchen that includes a gas stove and granite countertops. A bathroom with a hand shower over the bath, 3 bedrooms, a lounge, and with fully enclosed yard.

Remote access through the entrance gate and remote garage access, store room, outside toilet, water tank and pre-paid electricity.

View strictly by appointment and make an offer.

Every effort has been made to ensure the accuracy of the content of this advertisement; however, no responsibility will be accepted for any errors or omissions it may contain.

## Features

| Pets Allowed | Yes |          |       |           |                   |
|--------------|-----|----------|-------|-----------|-------------------|
| Interior     |     | Exterior |       | Sizes     |                   |
| Bedrooms     | 3   | Garages  | 1     | Land Size | 608m <sup>2</sup> |
| Bathrooms    | 1   | Security | No    |           |                   |
| Kitchens     | 1   | Pool     | No    |           |                   |
| Recep. Rooms | 1   | Views    | False |           |                   |
| Furnished    | No  |          |       |           |                   |