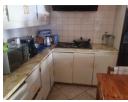

Fitted kitchen.

3 bedrooms, main with built-in cupboards and trellie/sliding door leading to front under roof stoep.

Full bathroom.

Separate toilet.

Asbestos roofing.
Tile and laminated flooring.

Open double garage with parking for 4 vehicles.