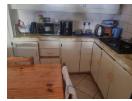

Fitted kitchen.

3 bedrooms, main with built-in cupboards and trellie/sliding door leading to front under roof stoep.

Full bathroom.

Separate toilet.

Asbestos roofing.
Tile and laminated flooring.

Open double garage with parking for 4 vehicles.