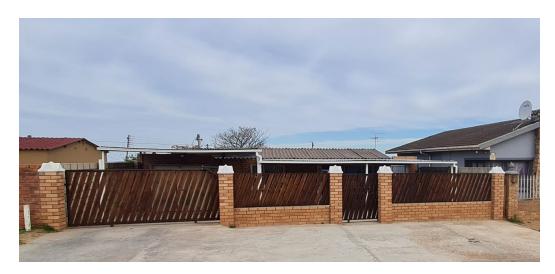

Monthly Rates R352

2 Bedroom home For Sale in Rosedale, Uitenhage.

EXCLUSIVE SOLE MANDATE!!

This neat, low maintenance face brick home is situated in Rosedale and offers the following: Lounge, fitted kitchen with stove, oven and hob (fully tiled). 2 Bedrooms (main bedroom with built-in cupboards and aircon). Full bathroom (fully tiled). Asbestos roofing.

Flatlet with Asbestos roofing.

1 Bedroom, dining room, small kitchen and bathroom.

Tile flooring. Tandem garage on remote. 2 Carports. Pre-paid electricity. Estimated rates and taxes +-R352.00 Wifi.

Remote access gate. Fully enclosed.