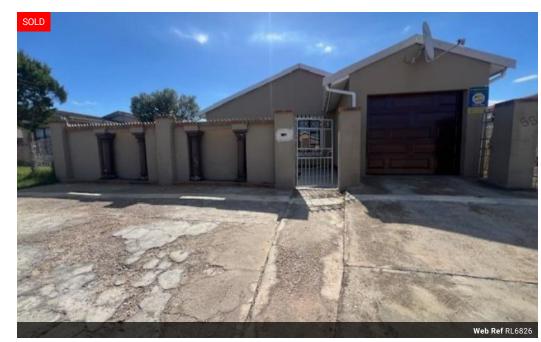

3 Bedroom home with flatlet For Sale in Kwa Nobuhle, Uitenhage.

This properly offers: 3 bedrooms, 2 bathrooms, lounge, dining room and kitchen.

Outside:

Flatlet with en-suite bathroom.

Braai area and store room.

Single garage on remote.

Every effort has been made to ensure the content of this advert is correct, however, no responsibility will be borne for any errors or omissions it may contain.

## **Features**

| Pets Allowed | Yes |          |       |           |       |
|--------------|-----|----------|-------|-----------|-------|
| Interior     |     | Exterior |       | Sizes     |       |
| Bedrooms     | 3   | Garages  | 1     | Land Size | 275m² |
| Bathrooms    | 2   | Security | No    |           |       |
| Kitchens     | 1   | Pool     | No    |           |       |
| Recep. Rooms | 2   | Views    | False |           |       |
| Furnished    | No  |          |       |           |       |