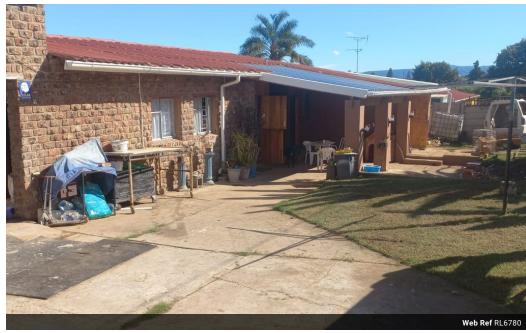

## Estate Late - Large Family Home

This well-located property offers comfortable family living with additional income potential. It features:

Main House:

Open-plan lounge and entertainment area with built-in braai, seamlessly connected to a dining area and kitchen with built-in cupboards.

Three bedrooms with built-in cupboards.

The bathroom includes a bath and basin, with a separate toilet for convenience.

Easy access to both the front and back yards from the living space.

Flatlet:

One bedroom with built-in cupboards and patio doors opening to the front yard.

Open-plan lounge and kitchen area, also fitted with built-in cupboards.