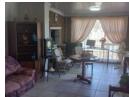

## Estate Late - Large Family Home

This well-located property offers comfortable family living with additional income potential. It features:

Main House:

Open-plan lounge and entertainment area with built-in braai, seamlessly connected to a dining area and kitchen with built-in cupboards.

Three bedrooms with built-in cupboards.

The bathroom includes a bath and basin, with a separate toilet for convenience.

Easy access to both the front and back yards from the living space.

Flatlet:

One bedroom with built-in cupboards and patio doors opening to the front yard.

Open-plan lounge and kitchen area, also fitted with built-in cupboards.