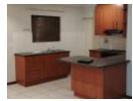

A well-appointed, contemporary kitchen boasts ample built-in cabinetry, an under-counter oven, and a fitted stove – ideal for the avid home chef.

The spacious open-plan living area offers plenty of room for relaxation and entertaining.