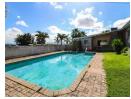

## Features

| Pets Allowed | Yes |          |       |           |       |
|--------------|-----|----------|-------|-----------|-------|
| Interior     |     | Exterior |       | Sizes     |       |
| Bedrooms     | 4   | Garages  | 1     | Land Size | 861m² |
| Bathrooms    | 3   | Security | Yes   |           |       |
| Kitchens     | 1   | Pool     | Yes   |           |       |
| Recep. Rooms | 3   | Views    | False |           |       |
| Furnished    | No  |          |       |           |       |