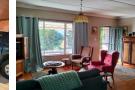

Features include:

Open-plan living area: Spacious lounge and dining area with wooden floors, leading to a well-equipped kitchen with a breakfast nook.

Bedrooms: 3 comfortable rooms with built-in cupboards and a modern wet-room-style bathroom.