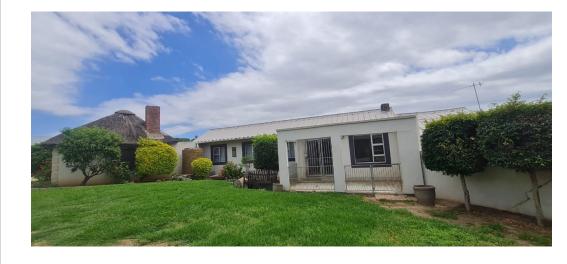

## 4 Bedroom family home for sale in Fairbridge Heights

Situated close to Strelitzia and Daniel Pienaar High School and en route to the R75 this property offers the following:

Huge entertainment room (open lounge/dining area). Fitted kitchen with loose-standing gas stove. 4 Bedrooms (spacious main bedroom with full en-suite fully tiled bathroom). Full guest bathroom (fully tiled).

Extra:

Potential flat, form part of the main dwelling and can generate rental income. Own entrance + private yard and parking behind gate. Lounge, living room, kitchen and 1 bedroom with en-suite (shower, toilet and basin). Wooden/Tile flooring. Asbestos and IBR roofing. Double carport + ample parking space behind remote access gate.

Municipal electricity. Water tank. Fully enclosed vard