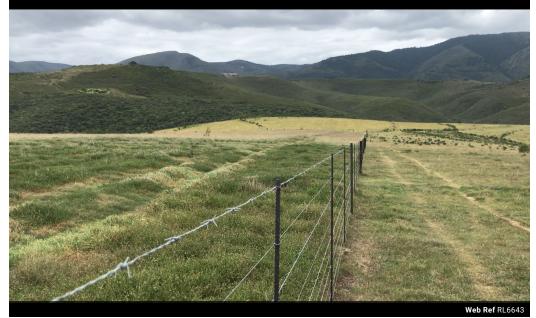

## 259 Hectares Vacant Land For Sale in Elandsrivier, Uitenhage!!

This Vacant Land is 55 km from Port Elizabeth (of which 14km is a gravel road) and is vat registered.

This is a great open space for those wanting to run animals. It would be ideal for cattle and sheep as it's a large tract of land with productive grazing fields.

Fields: These numerous lands have been planted with Rhodes, Smuts and Panicum maximum (some have poor man's Lucerne/ sericea lespedeza). The fields have been fenced into camps to facilitate rotational grazing. For the last 15 years, great care has been given in following the Albrecht soil health method. This means only natural fertilizer has been used. (Langvos, chicken and sheep litter). Pastures have been left to seed and build up humus on a rotational basis. Most camps have 2500 litre storage drinking troughs. Water would still need to be sourced from the dam...