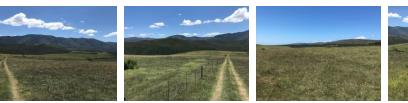

## 259 Hectares Vacant Land For Sale in Elandsrivier, Uitenhage!!

This Vacant Land is 55 km from Port Elizabeth (of which 14km is a gravel road) and is vat registered.

This is a great open space for those wanting to run animals. It would be ideal for cattle and sheep as it's a large tract of land with productive grazing fields.

Fields: These numerous lands have been planted with Rhodes, Smuts and Panicum maximum (some have poor man's Lucerne/ sericea lespedeza). The fields have been fenced into camps to facilitate rotational grazing. For the last 15 years, great care has been given in following the Albrecht soil health method. This means only natural fertilizer has been used. (Langvos, chicken and sheep litter). Pastures have been left to seed and build up humus on a rotational basis. Most camps have 2500 litre storage drinking troughs. Water would still need to be sourced from the dam...