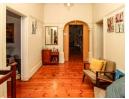

Step inside to a welcoming entrance hall that flows into a warm and inviting lounge area, ideal for relaxing. The home features three bedrooms with built-in cupboards, including a main bedroom with an en-suite bathroom for added convenience.

The kitchen is fitted with built-in cupboards, offering ample storage and functionality.

The two bathrooms in total ensure ease for a growing family or guests.

Gleaming wooden floors throughout, adding elegance and charm, the air conditioner ensures comfort during hot summer days.