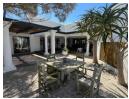

Open-plan living area with seamless flow to the covered patio and built-in braai—perfect for entertaining.

Modern kitchen with a senarate scullery ensuring convenience and ample storage