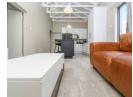

Riverdale is one of the newest developments in Westbrook. It is situated very close to Baywest and provides easy access to the N2.

As you open the front door, you are greeted by a modern kitchen with sleek finishes, an island fitted with a gas hob and electric stove, and an open-plan lounge area.

This stunning home boasts 3 bedrooms with built-in cupboards and laminated flooring. The main bedroom has a sleek walk-in shower that attracts the best sunlight to keep you warm in cold weather.

The other two bedrooms share a full bathroom with a bath, basin, and shower.