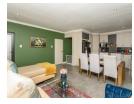

As you enter this beautiful home, you are greeted by a lounge area flowing seamlessly into a fully functional tiled kitchen with plenty of cupboard space.

To the left of the front door is the door that leads from the neatly tiled double garage, which is remote-controlled and fitted with built-in cupboards, a washing line, and two outlets for the washing machine and dryer.