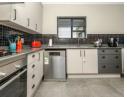

As you enter this beautiful home, you are greeted by a lounge area flowing seamlessly into a fully functional tiled kitchen with plenty of cupboard space.

To the left of the front door is the door that leads from the neatly tiled double garage, which is remote-controlled and fitted with built-in cupboards, a washing line, and two outlets for the washing machine and dryer.