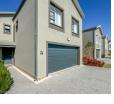

(Bonus) is the extra-large paving area in front of garages, that can house many cars. The garage door is on remote.