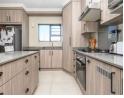

It offers a spacious living room, open-planned into a large kitchen with plenty of built-in cupboards, and a breakfast counter with a built-in dining nook. The Kitchen tops are granite. There is a built-in oven and a 4-plate gas hob with an extractor fan.