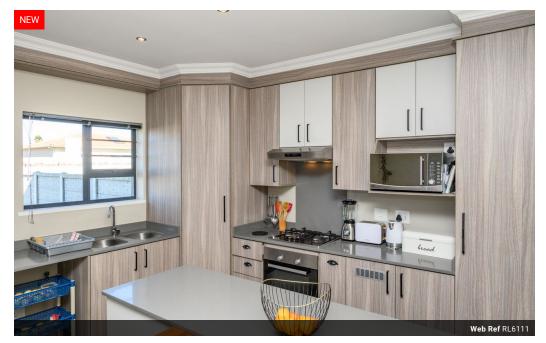

It offers a spacious living room, open-planned into a large kitchen with plenty of built-in cupboards, and a breakfast counter with a built-in dining nook. The Kitchen tops are granite. There is a built-in oven and a 4-plate gas hob with an extractor fan.