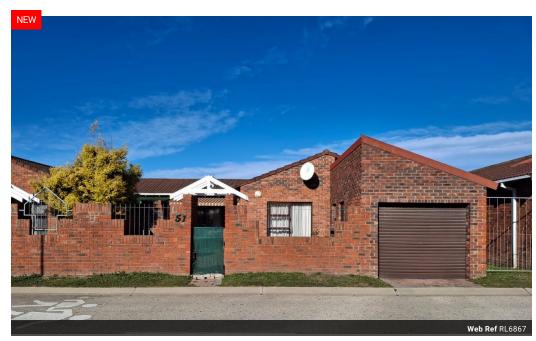

This well maintained property offers comfortable and convenient living in a secure, fully walled complex with electric fencing. Ideally located close to schools and shopping malls, it's perfect for families or professionals seeking peace of mind and accessibility

The home features a single garage with an electric door and a direct interior access door to the house for added convenience. Inside, the unit offers: 2 bedrooms with built-in cupboards and a bathroom complete with a shower, basin, toilet, and bath.

## **Features**

| Pets Allowed | Yes |          |       |            |      |
|--------------|-----|----------|-------|------------|------|
| Interior     |     | Exterior |       | Sizes      |      |
| Bedrooms     | 2   | Garages  | 1     | Floor Size | 68m² |
| Bathrooms    | 1   | Security | Yes   |            |      |
| Kitchens     | 1   | Pool     | No    |            |      |
| Recep. Rooms | 1   | Views    | False |            |      |
| Furnished    | No  |          |       |            |      |