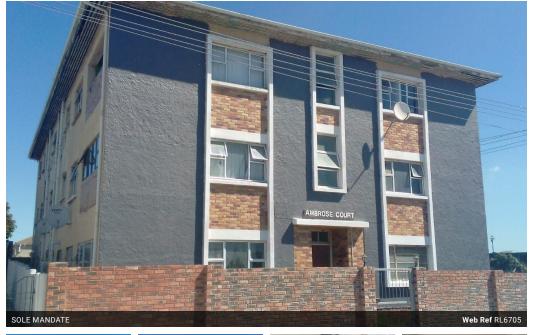

Investment!!

Great Investment

This ground-floor corner unit, 1 bedroom, 1 bathroom, separate kitchen and large lounge flat is the perfect investment or lock-up and go or for a first-time home buyer or someone looking to downsize.

The ground floor flat is situated in an up-and-coming block with aluminium windows and is fully enclosed with access control..

It has a pre-paid electricity meter.

Currently tenanted at R4000, Levies R2080, Rates and Taxes R400, selling for R250 000.