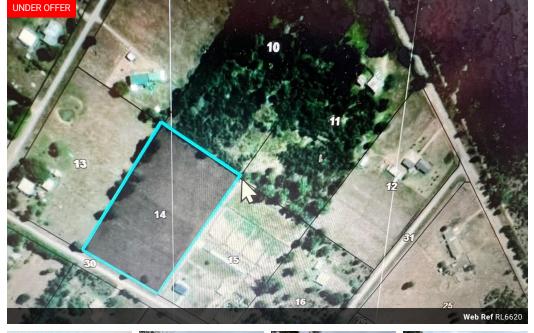

## Vacant land (17 131m Sq.) Ideal for small farming and a Cozy relaxed life. Has many opportunities!

If you are looking for a piece of land of good size for small farming and to build a cosy home, where there is fresh air daily, and a very quiet and safe area...?? Then this is the Land that you have been looking for.

This property is 17 132m sq. (17.132 ha). The Land is flat and fenced off. The whole area was cleared and grass was planted for animal grazing.

This property is ready for small-scale Cattle, Sheep, Goat, Pig and Poultry farming Or vegetable farming.