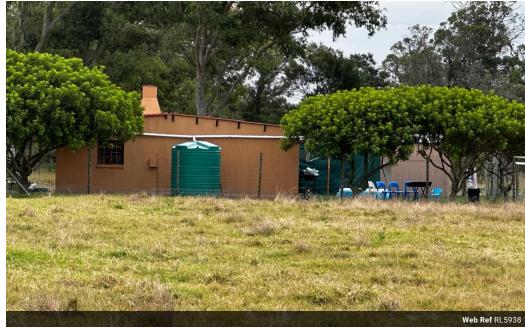

Here is an opportunity to invest in a small holding (3.43ha or 34 300m sq.). It comprises of two erfs. (at this Price... it's Buy one & get one FREE ..!!)

The entire property is fenced-in and electrified and has 2 entrances, one from either side of the farm.

The main house is face-brick and comprises of:

- 2 Large bedrooms with plenty of built-in cupboards, floors are tiled.
  Large lounge/TV room that leads onto an enclosed stoep.
- · Kitchen open planned into the spacious lounge.
- The kitchen has plenty of built-in cupboards. There is a built-in hob, extractor fan, an eye-level oven and a double basin sink. Tiled floors.
- · Large separate Laundry.
- · Bathroom with tiled floors.
- Garage and plenty of safe parking behind secure gates.
- The house has high pillars and fences that secure the property.
- Huge 25...