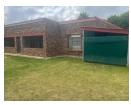

The main house is face-brick and comprises of:

- 2 Large bedrooms with plenty of built-in cupboards, floors are tiled.
  Large lounge/TV room that leads onto an enclosed stoep.
- · Kitchen open planned into the spacious lounge.
- The kitchen has plenty of built-in cupboards. There is a built-in hob, extractor fan, an eye-level oven and a double basin sink. Tiled floors.
- · Large separate Laundry.
- · Bathroom with tiled floors.
- Garage and plenty of safe parking behind secure gates.
- The house has high pillars and fences that secure the property.
- Huge 25...