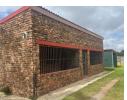

The main house is face-brick and comprises of:

- 2 Large bedrooms with plenty of built-in cupboards, floors are tiled.
  Large lounge/TV room that leads onto an enclosed stoep.
- · Kitchen open planned into the spacious lounge.
- The kitchen has plenty of built-in cupboards. There is a built-in hob, extractor fan, an eye-level oven and a double basin sink. Tiled floors.
- · Large separate Laundry.
- · Bathroom with tiled floors.
- Garage and plenty of safe parking behind secure gates.
- The house has high pillars and fences that secure the property.
- Huge 25...