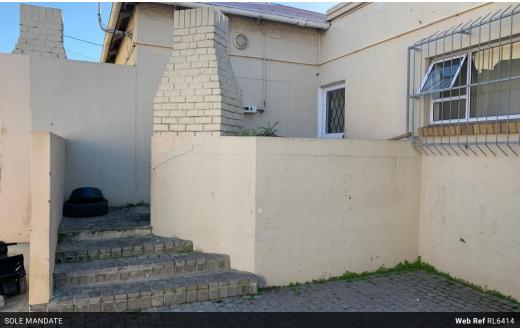

This beautiful property consists of 5 units each having 2 spacious bedrooms upstairs with built-in cupboards, a bathroom with a shower, toilet and a basin.

Downstairs is an open plan lounge and dining room, a beautiful white fitted kitchen with a built-in stove and either laminated or tile flooring. They all have similar features yet are different.

Under the stairs is a small store room for brooms, vacuum cleaners, etc.

All units are fully secured with burglar bars on the windows and doors and a cosy braai area at the back to sit and enjoy quiet time with friends and...