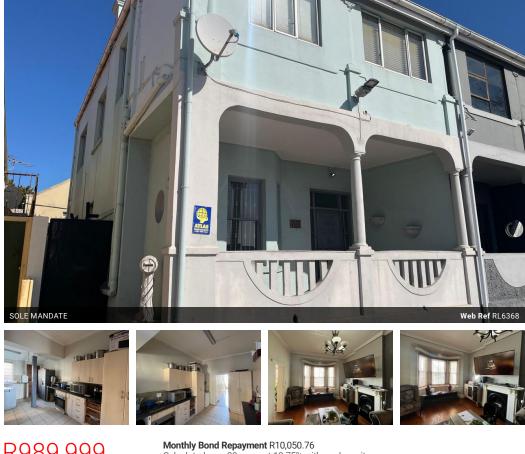

## Introducing Richmond Hill's Hidden Gem!

EXCLUSIVE SOLE MANDATE!!

**-**] 2

Unlock exceptional investment potential in this stunning 3 bedroom, 2 bathroom retreat, perfectly situated in the heart of Richmond Hill. With a tenant already in place, enjoy instant rental income and hassle-free ownership.

Step inside to discover:

- Spacious bedrooms
- Comfortable lounge area for relaxation
  Expansive backyard space for outdoor entertaining

Estimated Rates: R1140.79

Please book an appointment with me for a viewing.

## **Features**

| Pets Allowed | Yes |          |       |           |                   |
|--------------|-----|----------|-------|-----------|-------------------|
| Interior     |     | Exterior |       | Sizes     |                   |
| Bedrooms     | 3   | Security | No    | Land Size | 234m <sup>2</sup> |
| Bathrooms    | 2   | Pool     | No    |           |                   |
| Kitchens     | 1   | Views    | False |           |                   |
| Recep. Rooms | 1   |          |       |           |                   |
| Furnished    | No  |          |       |           |                   |