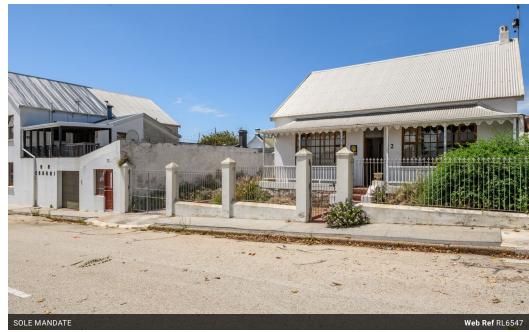

Monthly Rates R800 Special Levy R220

3 Bedroomed BARGAIN home in Richmond Hill on large Erf. Completely walled-in & garages. Need of TLC

This 3-bedroom house comprises of: (House & Garage floor area is approx. 220m sq.)

- · 2 Large bedrooms. (Currently used as offices).
- · 3rd Bedroom in the loft. Enough space for a 2nd bedroom or a large office or own lounge. The loft has beautiful sea views.
- · Good-size kitchen that looks over the large fully enclosed back garden with sounds of wild birds.
- · The bathroom has a large, enameled bath that needs TLC, a basin, a shower and a separate toilet.
- · The lounge is large and looks out the windows over a covered balcony with sea views.
- Dining area leading off the lounge into a well-sized dining room and through French doors onto a lovely terracotta entertainment area out back. This then overlooks an ever-green low-maintenance garden.
- $\cdot$  The front garden is a well-manicured evergreen garden, up a few stairs and...