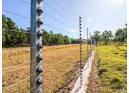

Generally, the area has a good yearly rainfall figure with some excellent grazing. This 7.9550(Ha) farm is ideal for small-scale vegetable farming, grazing cattle/sheep, or horses.

The entire perimeter of the property is stock fenced and there is also fencing enclosing the massive yard space plus there are a few internal camps that can be used for either planting crops or rearing animals. (with a part at the back of the main dwelling being electrically fenced by a neighbouring farm).