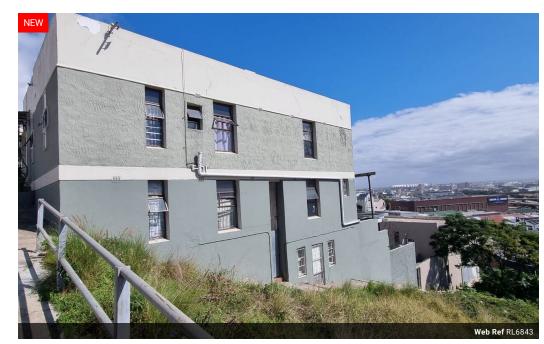

## CALLING ALL INVESTORS!!

Student Accommodation Potential!

10 Rooms with potential for more.

Three floors.

All rooms are tenanted.

Gross income is R30,000 per month.

Prepaid electricity.

Very well maintained and close to all amenities.

Easy access to transport.

Very secure.