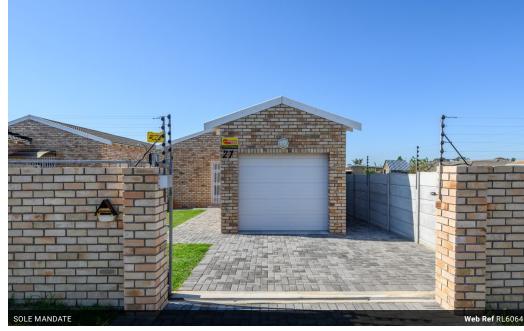

## Low maintenance face brick home - Reduced for quick sale!

This lovely home boasts 3 bedrooms all with built-in cupboards, 2 bathrooms the main bedroom with an en-suite bathroom, a large open-plan living area with a beautifully fitted kitchen with plenty of cupboards, and a single garage entrance into the house.

The roof is tiled and so are all the floors.

The property is fully walled with electric fencing, security on all windows and sliding doors, an alarm system, the entrance gate and garage door on remote, and plenty of paving and lawn.