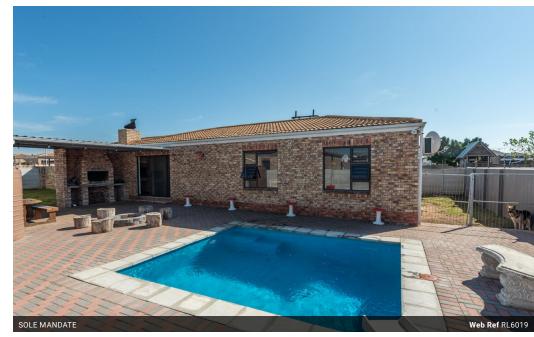

## Low maintenace home For Sale!!

Beautiful face brick family home offers 3 bedrooms with built-in cupboards, spacious open plan lounge/dining room/entertainment area with indoor braai, fitted kitchen, 2 bathrooms, main en-suite, a double garage and a double carport.

Outside is a sparkling pool, an undercover braai on the patio, an enclosed yard, and lots of paving.

Phone me now for a private viewing.

Every effort has been made to ensure the content of this advert is correct, however, no responsibility will be borne for any errors or omissions it may contain.