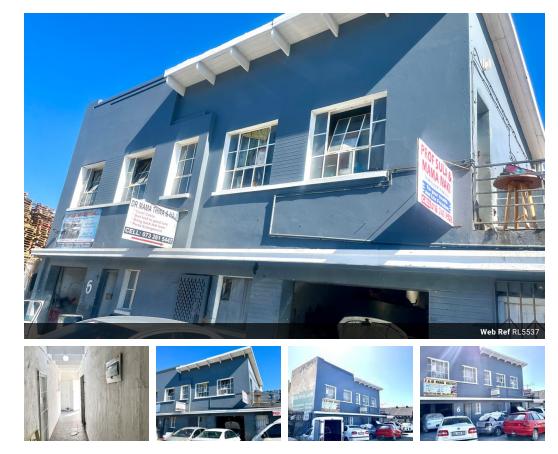

## CALLING ALL INVESTORS

Mixed used building. 8 units, two workshops , all with tenants. Net income 22,750. Four units managed by Trafalgar. Pre paid electric meters. New refurbished roof. Walking distance to Pier 14 shopping Center. Bustling commercial node of North End. Close to all amenities . Easy access to transport