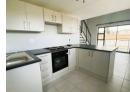

As you enter the perfect blend of contemporary style and convenience with this stunning 1-bedroom, 1-bathroom loft apartment, you will see sunlight pour in through the sliding doors.

The kitchen is sleek and practical, featuring stylish countertops and cupboard space. With room for a single-door fridge, it's thoughtfully designed for ease and efficiency.