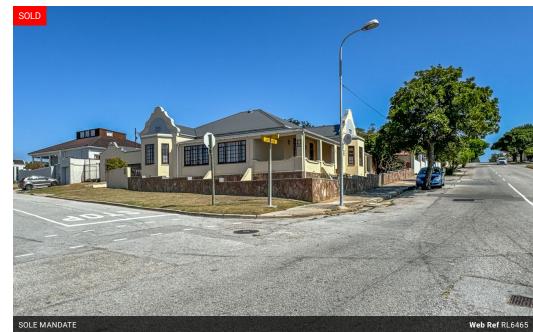

## 4 Bedroom Home in Mount Croix

As you enter this charming home, you will find high ceilings, wooden floors, wooden door frames and wide wooden skirtings. Windows throughout this beautiful home are wooden cottage panes.

Two of the 4 large bedrooms have bay windows.

The family bathroom has a bath, a hand shower, a toilet, and a basin.

The open-plan kitchen has plenty of cupboards, a walk-in pantry, a gas stove top, an electric oven and a Jetmaster braai. The kitchen opens onto the dining area.

Off this room, you go into your lounge/TV room. It is up to you which room you have as your dining room and lounge/TV room! The dining area opens with double wooden doors leading onto an under-covered stoep, where you can enjoy your morning tea or sundowners in the afternoon.